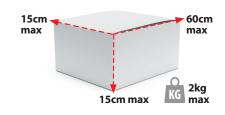

#### **Europe and Rest of World**

| Dimensions: | Maximum* |
|-------------|----------|
| Length:     | 60cm     |
|             |          |