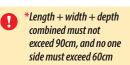

#### For example:

- duvets
- golf clubs

The combined length, width and depth for a Parcel must not exceed 3 metres. Maximum Large Parcel sizes and weights can vary by destination for European and ROW destinations