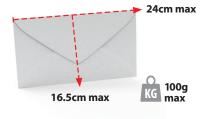

## **Letter and Postcard**

#### All destinations

| Dimensions: | Minimum | Maximum |
|-------------|---------|---------|
| Length:     | 14cm    | 24cm    |
| Width:      | 9cm     | 16.5cm  |
| Thickness:  | 0.25cm  | 0.5cm   |

#### For example:

- most letters (DL & C5 envelopes)
- some brochures & catalogues
- most greeting cards excluding large cards or cards with badges or 3D effects