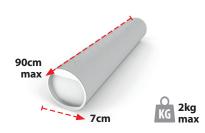

#### Roll

#### All destinations

| Dimensions: | Maximum* |
|-------------|----------|
| Length:     | 90cm     |

#### For example:

- posters
- large cylindrical packages
- \* Length + twice the diameter must not exceed 104cm

For UK, Jersey, IOM and Bailiwick, rolls are classed as standard parcels. For International destinations rolls are classed as small parcels.