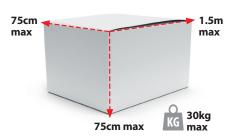

## All destinations

| Dimensions: | Maximum |
|-------------|---------|
| Length:     | 1.5m    |
| Width:      | 75cm    |
| Depth:      | 75cm    |

#### For example:

- duvets
- golf clubs

The combined length, width and depth for a Parcel must not exceed 3 metres. Maximum Large Parcel sizes and weights can vary by destination for European and ROW destinations