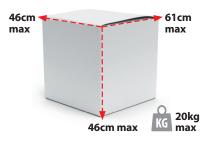

#### **Bailiwick**

| Dimensions: | Max  |
|-------------|------|
| ength:      | 61cm |
| Vidth:      | 46cm |
| epth:       | 46cm |

## UK, Jersey, IOM

| Dimensions: | Max  |
|-------------|------|
| Length:     | 61cm |
| Width:      | 46cm |
| Depth:      | 46cm |