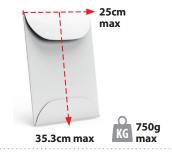

## **Large Letter**

#### All destinations

| Dimensions: | Maximum |
|-------------|---------|
| Length:     | 35.3cm  |
| Width:      | 25cm    |
| Thickness:  | 2.5cm   |

#### For example:

- letters, bills & statements (C4 envelopes)
- most brochures, catalogues & magazines
- large greeting cards & cards with badges or 3D effects